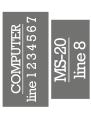

| INPUT | PATCH         | МІС      | INSERT         | TYPE        | STAND | COMMENTS                 |
|-------|---------------|----------|----------------|-------------|-------|--------------------------|
| 1/2   | DRUMS         | D.I.     |                | COMPUTER    |       |                          |
| 3/4   | SYNTH BASS    | D.I.     |                | COMPUTER    |       |                          |
| 5/6   | SYNTH LEAD    | D.I.     |                | COMPUTER    |       |                          |
| 7     | FX & VX BACKS | D.I.     |                | COMPUTER    |       |                          |
| 8     | KORG MS-20    | D.I.     | REVERB         | SYNTHESIZER |       | CUT LOW END BEFORE 50Hz  |
| 9     | VOX JOHN      | BETA 58A | REVERB & DELAY | LEAD VOICE  | TALL  | CUT LOW END BEFORE 100Hz |